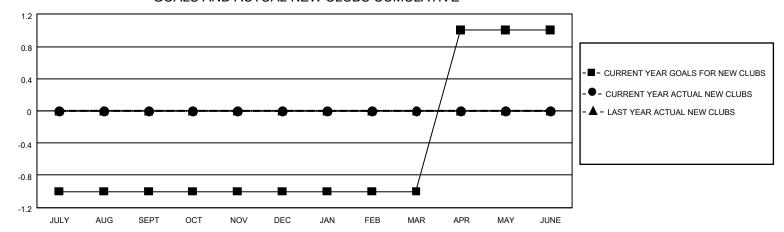

## District 7 N

| Clubs         |               |             |               | Members               |                        |                         |                                                    |  |
|---------------|---------------|-------------|---------------|-----------------------|------------------------|-------------------------|----------------------------------------------------|--|
|               | RESULTS FOR   | R 2020-2021 |               | RESULTS FOR 2020-2021 |                        |                         |                                                    |  |
| QUARTER       | NEW CLUB GOAL | NEW CLUBS   | DROPPED CLUBS | QUARTER MEM           | BER GROWTH NET<br>GOAL | MEMBER GROWTH<br>ACTUAL | DROPPED<br>MEMBERS ACTUAL<br>(including transfers) |  |
| JULY/AUG/SEPT | (1)           | 0           | 0             | JULY/AUG/SEPT         | 0                      | 15                      | 15                                                 |  |
| OCT/NOV/DEC   | 0             | 0           | 0             | OCT/NOV/DEC           | 0                      | 4                       | 11                                                 |  |
| JAN/FEB/MAR   | 0             | 0           | 0             | JAN/FEB/MAR           | 5                      | 0                       | 0                                                  |  |
| APR/MAY/JUNE  | 2             | 0           | 0             | APR/MAY/JUNE          | 25                     | 0                       | 0                                                  |  |

#### GOALS AND ACTUAL NEW CLUBS CUMULATIVE