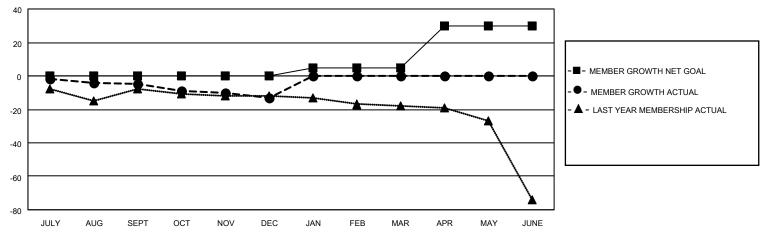

## District 7 N

| Clubs         |               |             |               | Members               |                        |                         |                                                    |  |
|---------------|---------------|-------------|---------------|-----------------------|------------------------|-------------------------|----------------------------------------------------|--|
|               | RESULTS FOR   | R 2020-2021 |               | RESULTS FOR 2020-2021 |                        |                         |                                                    |  |
| QUARTER       | NEW CLUB GOAL | NEW CLUBS   | DROPPED CLUBS | QUARTER MEM           | BER GROWTH NET<br>GOAL | MEMBER GROWTH<br>ACTUAL | DROPPED<br>MEMBERS ACTUAL<br>(including transfers) |  |
| JULY/AUG/SEPT | (1)           | 0           | 0             | JULY/AUG/SEPT         | 0                      | 15                      | 15                                                 |  |
| OCT/NOV/DEC   | 0             | 0           | 0             | OCT/NOV/DEC           | 0                      | 4                       | 11                                                 |  |
| JAN/FEB/MAR   | 0             | 0           | 0             | JAN/FEB/MAR           | 5                      | 0                       | 0                                                  |  |
| APR/MAY/JUNE  | 2             | 0           | 0             | APR/MAY/JUNE          | 25                     | 0                       | 0                                                  |  |

#### GOALS AND ACTUAL MEMBERS CUMULATIVE

| DROPPED CLUBS: 0          |    | 8 CLUBS OF 28 ADDED 1 OR MORE<br>NEW MEMBERS | GENDER DISTRIBUTION  MALE 349 (60.38%) |              |     |
|---------------------------|----|----------------------------------------------|----------------------------------------|--------------|-----|
| DROPPED MEMBERS           |    |                                              | FEMALE                                 | 229 (39.62%) |     |
| DECEASED                  | 3  | CLICK HERE FOR CUMULATIVE                    | TOTAL FAMILY UNIT MEMBERS              |              | 149 |
| CLUB CANCELLED 0 OTHER 23 |    | MEMBERSHIP DATA                              | FAMILY MEMBERS PAYING HALF DUES        |              | 70  |
|                           |    |                                              |                                        |              | 76  |
| TOTAL                     | 26 |                                              |                                        |              |     |